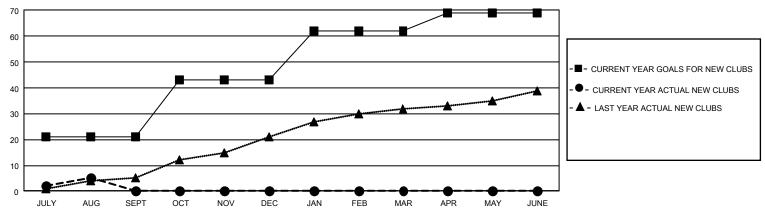

### GOALS AND ACTUAL NEW CLUBS CUMULATIVE

#### REPORT DOES NOT INCLUDE CLUBS IN UNDISTRICTED AREAS.

|               | Club          | os          |               | Members               |                       |                         |                                                    |  |
|---------------|---------------|-------------|---------------|-----------------------|-----------------------|-------------------------|----------------------------------------------------|--|
|               | RESULTS FOR   | R 2020-2021 |               | RESULTS FOR 2020-2021 |                       |                         |                                                    |  |
| QUARTER       | NEW CLUB GOAL | NEW CLUBS   | DROPPED CLUBS | QUARTER MEMB          | ER GROWTH NET<br>GOAL | MEMBER GROWTH<br>ACTUAL | DROPPED<br>MEMBERS ACTUAL<br>(including transfers) |  |
| JULY/AUG/SEPT | 63            | 5           | 24            | JULY/AUG/SEPT         | 3387                  | 3,286                   | 2,389                                              |  |
| OCT/NOV/DEC   | 66            | 0           | 0             | OCT/NOV/DEC           | 2864                  | 0                       | 0                                                  |  |
| JAN/FEB/MAR   | 57            | 0           | 0             | JAN/FEB/MAR           | 3053                  | 0                       | 0                                                  |  |
| APR/MAY/JUNE  | 21            | 0           | 0             | APR/MAY/JUNE          | 2177                  | 0                       | 0                                                  |  |