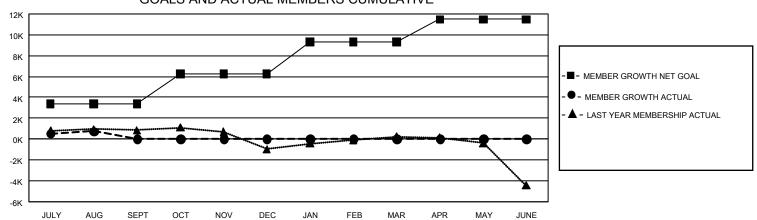

## GOALS AND ACTUAL MEMBERS CUMULATIVE

| DROPPED CLUBS: 24 |       | 894 CLUBS OF 2,064 ADDED 1 OR<br>MORE NEW MEMBERS | GENDER DISTRIBUTION  MALE 57,929 (75.93%) |                 |       |
|-------------------|-------|---------------------------------------------------|-------------------------------------------|-----------------|-------|
| DROPPED MEMBERS   |       |                                                   | FEMALE                                    | 18,363 (24.07%) |       |
| DECEASED          | 40    | CLICK HERE FOR CUMULATIVE                         | TOTAL FAMILY UNIT MEMBERS                 |                 | 7,563 |
| CLUB CANCELLED 0  |       | MEMBERSHIP DATA                                   |                                           |                 | 4 000 |
| OTHER 2,349       |       |                                                   | FAMILY MEMBERS PAYING HALF DUES           |                 | 4,389 |
| TOTAL             | 2,389 |                                                   | 5023                                      |                 |       |

#### REPORT DOES NOT INCLUDE CLUBS IN UNDISTRICTED AREAS.

|               | Club          | os          |               | Members               |                       |                         |                                                    |  |
|---------------|---------------|-------------|---------------|-----------------------|-----------------------|-------------------------|----------------------------------------------------|--|
|               | RESULTS FOR   | R 2020-2021 |               | RESULTS FOR 2020-2021 |                       |                         |                                                    |  |
| QUARTER       | NEW CLUB GOAL | NEW CLUBS   | DROPPED CLUBS | QUARTER MEMB          | ER GROWTH NET<br>GOAL | MEMBER GROWTH<br>ACTUAL | DROPPED<br>MEMBERS ACTUAL<br>(including transfers) |  |
| JULY/AUG/SEPT | 63            | 5           | 24            | JULY/AUG/SEPT         | 3387                  | 3,286                   | 2,389                                              |  |
| OCT/NOV/DEC   | 66            | 0           | 0             | OCT/NOV/DEC           | 2864                  | 0                       | 0                                                  |  |
| JAN/FEB/MAR   | 57            | 0           | 0             | JAN/FEB/MAR           | 3053                  | 0                       | 0                                                  |  |
| APR/MAY/JUNE  | 21            | 0           | 0             | APR/MAY/JUNE          | 2177                  | 0                       | 0                                                  |  |